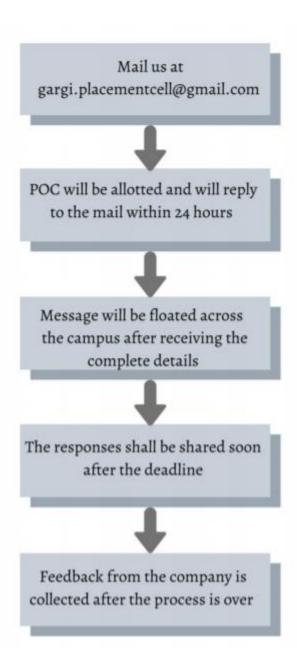

## **Standard Operating Procedure: Exemplar on one communication pattern to corporates**